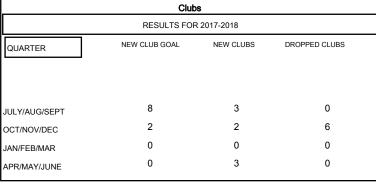

## CURRENT YEAR ACTUAL NEW CLUBS

GOALS AND ACTUAL NEW CLUBS CUMULATIVE

CURRENT YEAR GOALS FOR NEW CLUBS

LAST YEAR ACTUAL NEW CLUBS

MEMBER GROWTH NET GOAL

MEMBER GROWTH ACTUAL LAST YEAR MEMBERSHIP ACTUAL

| DROPPED CLUBS: 6 |     |
|------------------|-----|
| DROPPED MEMBERS  |     |
| DECEASED         | 13  |
| CLUB CANCELLED   | 133 |
| OTHER            | 732 |
| TOTAL            | 878 |