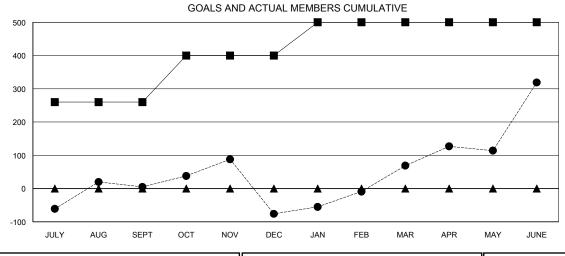

## CURRENT YEAR ACTUAL NEW CLUBS

GOALS AND ACTUAL NEW CLUBS CUMULATIVE

CURRENT YEAR GOALS FOR NEW CLUBS

LAST YEAR ACTUAL NEW CLUBS

MEMBER GROWTH NET GOAL

MEMBER GROWTH ACTUAL LAST YEAR MEMBERSHIP ACTUAL

| DROPPED CLUBS: 6 |     |
|------------------|-----|
| DROPPED MEMBERS  |     |
| DECEASED         | 13  |
| CLUB CANCELLED   | 133 |
| OTHER            | 732 |
| TOTAL            | 878 |